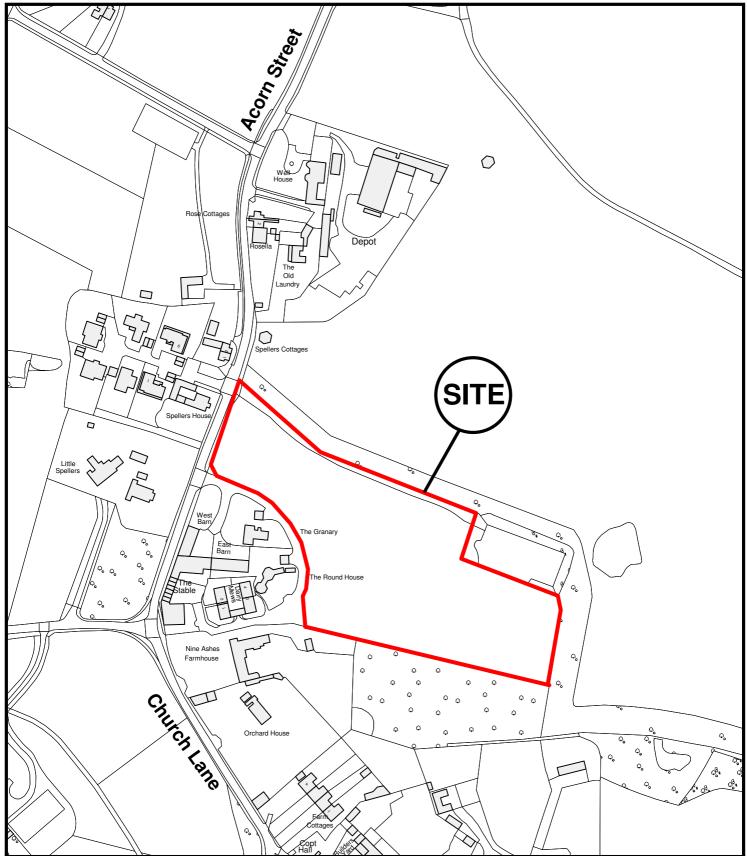

East Herts Council Wallfields Pegs Lane Hertford SG13 8EQ

Tel: 01279 655261

Address: Nine Ashes, Acorn Street, Hunsdon, Hertfordshire

Reference: 3/16/1742/FUL

Scale: 1:2500

O.S Sheet: TL4113

Date of Print: 15 February 2017